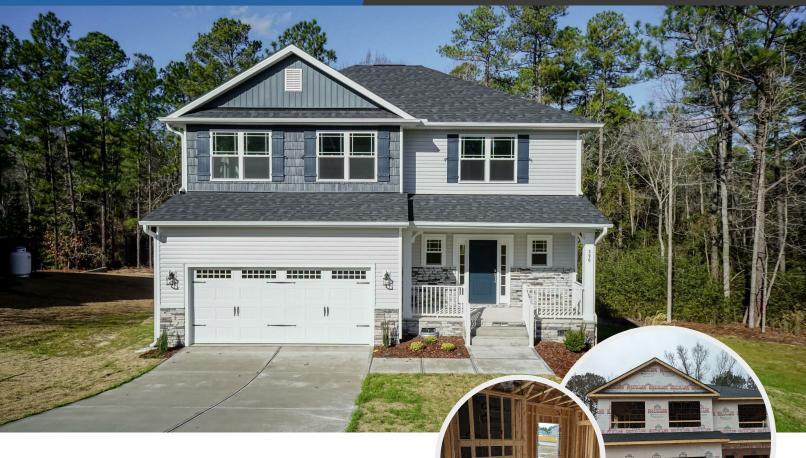

## 915 Eakins Lane

Richlands, NC 28574
4 BD | 2.5 BA | 2131 SQ FT | BUILT 2023

\$344,400

For Photos, Info & Next Open House
Text **VIEW14763** to **(844) 573-0700** 

Introducing the exquisite 2131 floorplan by Adams Homes. This two-story home offers an impressive array of features and a layout that perfectly blends style, comfort, and functionality. The open-concept design connects the kitchen, dining area, and living room whuich is perfect for both entertaining and everyday living. The kitchen is equipped with top-of-the-line appliances, ample cabinet space, and a breakfast nook that serves as a gathering point for friends and family.