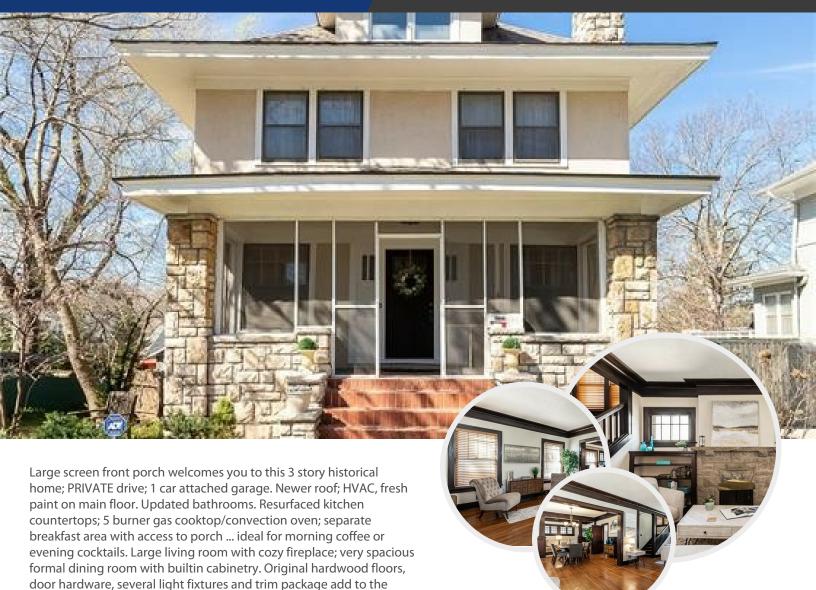

#### 5532 Rockhill Road

Kansas City, MO 64110 4 BD | 2.5 BA | 2520 SQ FT | BUILT 1920

\$425,000

For Photos, Info & Next Open House
Text **TOUR2014** to **(844) 582-0400** 

historical charm.