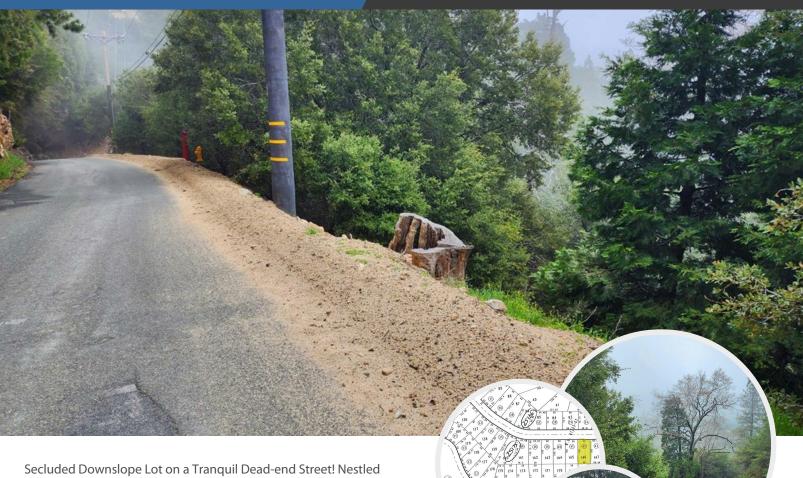

\$16,000

SCAN QR CODE FOR MORE PHOTOS AND INFORMATION

Secluded Downslope Lot on a Tranquil Dead-end Street! Nestled amidst a picturesque blend of oak and pine trees, this downslope lot offers a serene escape. The closest home is approximately 200 feet north at 25175 Basel, privacy is paramount in this tranquil setting. Water, electric, and gas available in the area, simplifying the building process. The potential for breathtaking views awaits, once your dream home is built. You're also just a short drive from the recreational delights of Lake Gregory. Seize this opportunity to build your own retreat in this idyllic setting.