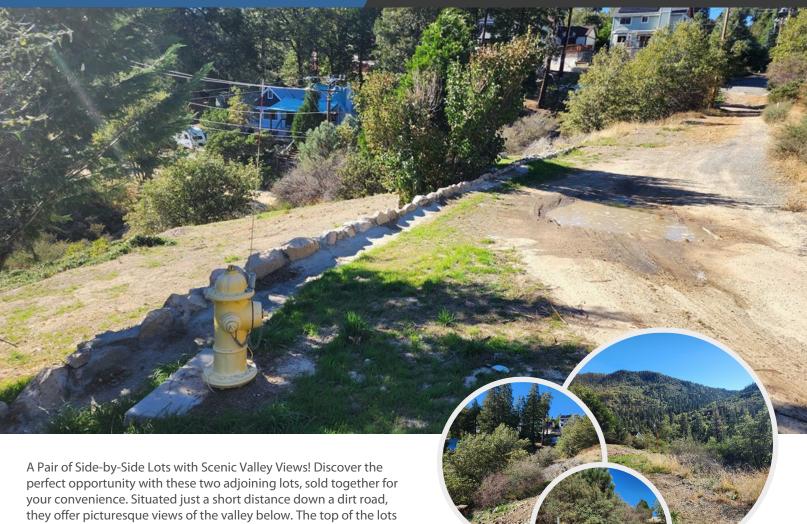

\$15,000

SCAN QR CODE FOR MORE PHOTOS AND INFORMATION

A Pair of Side-by-Side Lots with Scenic Valley Views! Discover the perfect opportunity with these two adjoining lots, sold together for your convenience. Situated just a short distance down a dirt road, they offer picturesque views of the valley below. The top of the lots features a fairly gentle slope, gradually transitioning to a steeper slope towards the street below. While the area relies on septic and propane, water and electric are readily available. Lots 13 & 14 are positioned just to the right of the rock wall (formerly part of the property at 259 Balsam Way).