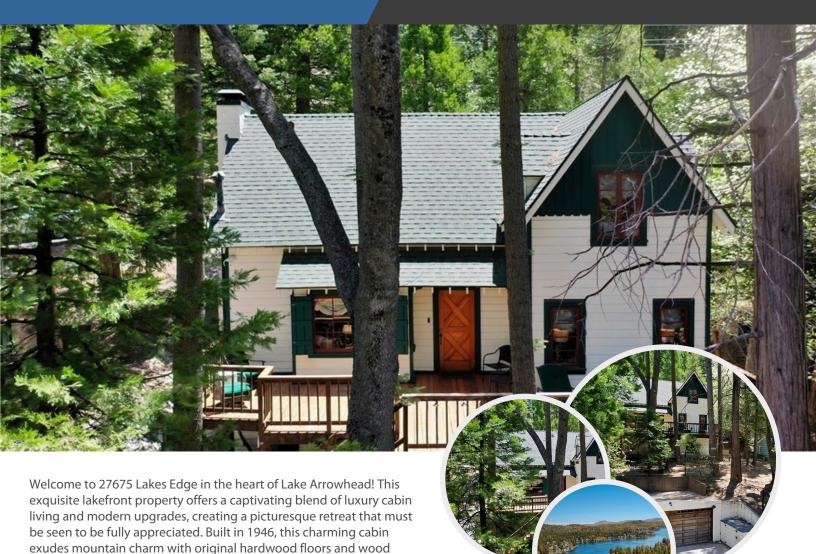

## 27675 Lakes Edge Road

Lake Arrowhead, CA 92352 3 BD | 1.5 BA | 1168 SQ FT | BUILT 1946

\$898,000

**SCAN QR CODE FOR MORE** PHOTOS AND INFORMATION

## **Joe Marquez**

REALTOR®

perfect balance of serenity and convenience.

**Prime Properties** 

**p.** 909-744-4651 **e.** Joe@RLTRJoe.com

window fixtures, inviting you to immerse yourself in the timeless beauty of the mountains. Situated just a short walk from the lake and close to the renowned Lake Arrowhead Village, this home offers the