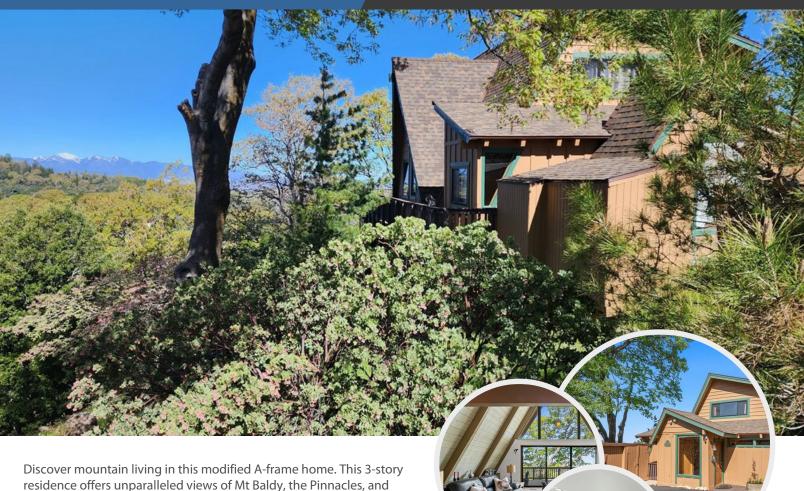

## 1214 Yukon Drive

Lake Arrowhead, CA 92352 3 BD | 2.5 BA | 2077 SQ FT | BUILT 1967

\$624,900

**SCAN QR CODE FOR MORE** PHOTOS AND INFORMATION

residence offers unparalleled views of Mt Baldy, the Pinnacles, and the city lights of Hesperia. Upon entering, you'll be greeted by a convenient mudroom, followed by a breathtaking wall of windows and cathedral ceilings, framing the view of Mt Baldy. The large wraparound deck also allows you to fully immerse yourself in the panoramic views â �� the perfect setting for morning coffee or evening gatherings under the stars.