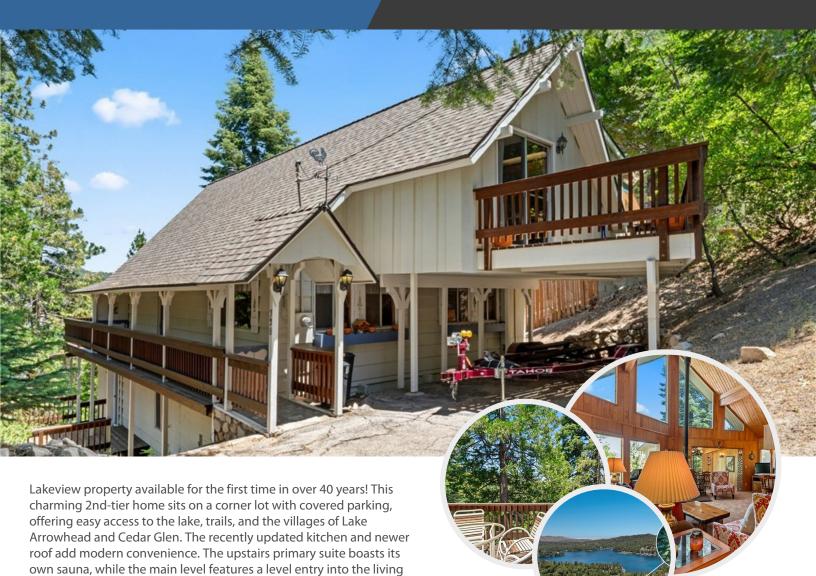

## 328 Emerald Way

Lake Arrowhead, CA 92352 3 BD | 2.5 BA | 1942 SQ FT | BUILT 1966

\$729,000

**SCAN QR CODE FOR MORE** PHOTOS AND INFORMATION

game room.

Jim Newcomb

room, dining room, and deck, all with stunning lake views. The downstairs area is perfect for entertaining with a large wet bar and