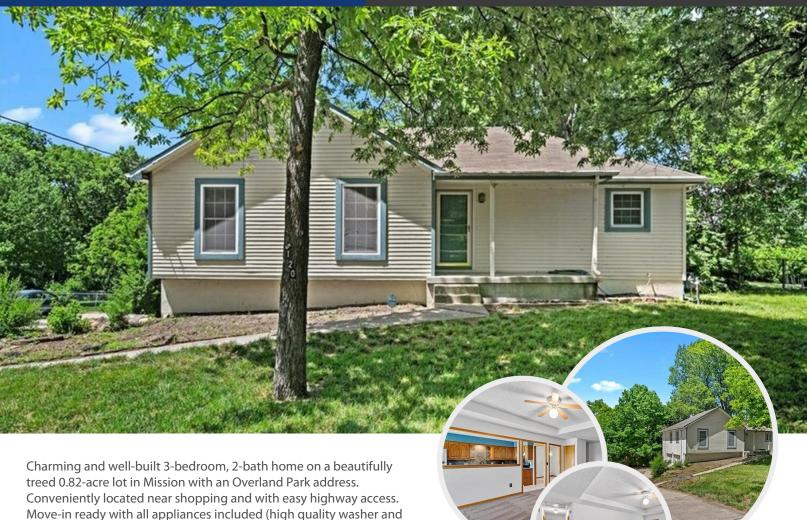

## 5120 Hardy Street

Overland Park, KS 66202 3 BD | 2 BA | 1680 SQ FT | BUILT 1988

\$295,000

For Photos, Info & Next Open House
Text **HOME44293** to **(844) 573-0700** 

Kevin Thellman

REALTOR®

RE/MAX Elite, REALTORS

p. 816-446-8211 e. kevinmtrealestate@gmail.com

1201 NE Windsor Dr, Lee's Summit, MO 64086

dryer!). The kitchen features a unique stone backsplash and plenty of character. Bright, spacious rooms throughout. The walkout basement

touches�flooring has already been removed. New garage doors

offers ample storage and is ready for your finishing

and motors, plus a heavy-duty air compressor.

**Ron Cardozo** 

Home Loan Advisor | NMLS #34541 First Bank Mortgage